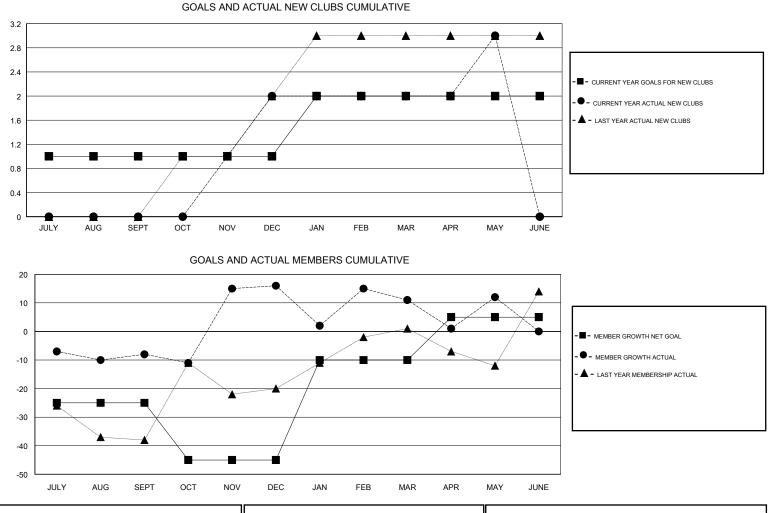

## GMT CA

| Clubs<br>RESULTS FOR 2017-2018 |   |   |   | Members<br>RESULTS FOR 2017-2018 |     |    |    |
|--------------------------------|---|---|---|----------------------------------|-----|----|----|
|                                |   |   |   |                                  |     |    |    |
| JULY/AUG/SEPT                  | 1 | 0 | 1 | JULY/AUG/SEPT                    | -25 | 53 | 61 |
| OCT/NOV/DEC                    | 0 | 2 | 0 | OCT/NOV/DEC                      | -20 | 90 | 66 |
| JAN/FEB/MAR                    | 1 | 0 | 1 | JAN/FEB/MAR                      | 35  | 86 | 90 |
| APR/MAY/JUNE                   | 0 | 1 | 0 | APR/MAY/JUNE                     | 15  | 50 | 47 |